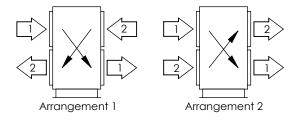

## **ABBREVIATION**

EA: Exhaust Air to outside OA: Outside Air intake RA: Room Air to be exhausted FA: Fresh Air to inside

# **AVAILABLE AIRFLOW ARRANGEMENTS** (SIDE VIEW)