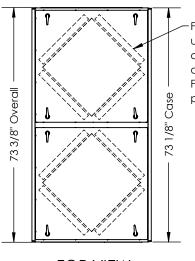

Filters to be placed on the upstream side of the cores, depending on airflow arrangement chosen. Filters are 2" X 20" X 20" pleated disposable.

**TOP VIEW** 

## **INSTALLATION ORIENTATION**

Unit must be installed in orientation shown.