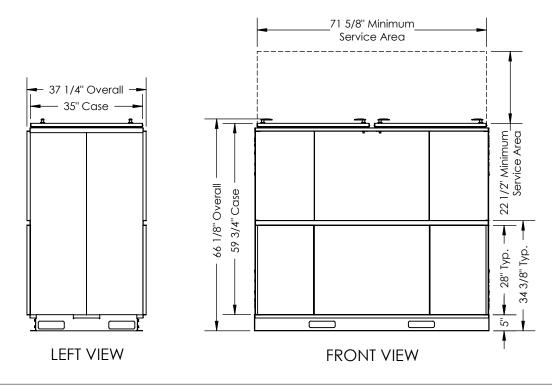

#### NOTE:

1. UNLESS OTHERWISE SPECIFIED, DIMENSIONS ARE ROUNDED TO THE NEAREST EIGHTH OF AN INCH.

2. SPECIFICATIONS MAY BE SUBJECT TO CHANGE WITHOUT NOTICE.