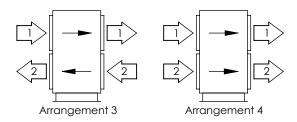

# **AVAILABLE AIRFLOW ARRANGEMENTS** (SIDE VIEW)

# Performance Derating:

Airflow Arrangements 3 & 4 result in lower energy transfer. Reduce sensible effectiveness by 2 percentage points. Reduce total effectiveness by 1 percentage point.

Model: PA6X

Drawing Type: Unit Dimension Version: AUG18