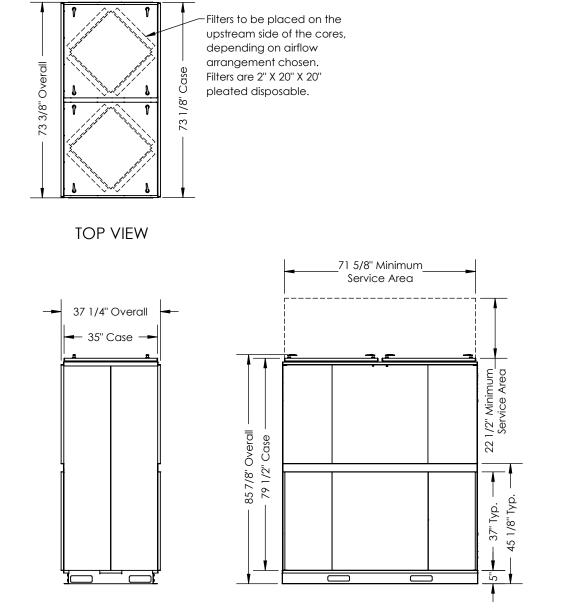

FRONT VIEW

ABBREVIATION

EA: Exhaust Air to outside OA: Outside Air intake RA: Room Air to be exhausted FA: Fresh Air to inside

## NOTE:

1. UNLESS OTHERWISE SPECIFIED, DIMENSIONS ARE ROUNDED TO THE NEAREST EIGHTH OF AN INCH.

2. SPECIFICATIONS MAY BE SUBJECT TO CHANGE WITHOUT NOTICE.

Performance Derating: Airflow Arrangements 3 & 4 result in lower energy transfer. Reduce sensible effectiveness by 2 percentage points. Reduce total effectiveness by 1 percentage point.

**RenewAire** Energy Recovery Ventilation

Model: PA8X Drawing Type: Unit Dimension Version: AUG18

LEFT VIEW