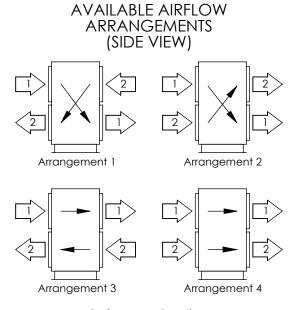

## NOTE:

1. UNLESS OTHERWISE SPECIFIED, DIMENSIONS ARE ROUNDED TO THE NEAREST EIGHTH OF AN INCH.

2. SPECIFICATIONS MAY BE SUBJECT TO CHANGE WITHOUT NOTICE.

Performance Derating: Airflow Arrangements 3 & 4 result in lower energy transfer. Reduce sensible effectiveness by 2 percentage points. Reduce total effectiveness by 1 percentage point.