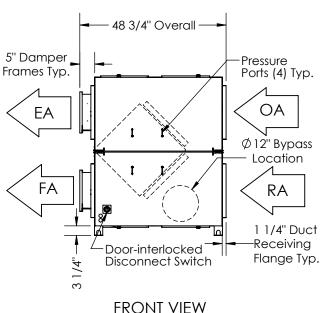

**ABBREVIATIONS** 

EA: Exhaust Air to outside OA: Outside Air intake RA: Room Air to be exhausted FA: Fresh Air to inside BP: Bypass Air outlet

**INSTALLATION ORIENTATION** 

Unit may be installed in any orientation.

NOTE

1. UNLESS OTHERWISE SPECIFIED, DIMENSIONS ARE ROUNDED TO THE NEAREST EIGHTH OF AN INCH.

2. SPECIFICATIONS MAY BE SUBJECT TO CHANGE WITHOUT NOTICE.

3. MIN. DUCT CLEARANCE FROM DAMPER BLADE WHEN FULLY OPENED TO BE 2". SMACNA RULES APPLY.

4. UNITS WITH BYPASS WILL REQUIRE ADDITIONAL SPACE FOR THE CONNECTION OF THE BYPASS DUCT (BY OTHERS).

5. FOR INSTALLATION DETAILS, REFER TO I&O MANUAL SUPPLEMENT FOR BYPASS.

Model: HE1.5XINH [Bypass] Drawing Type: Unit Dimension Version: MAY18