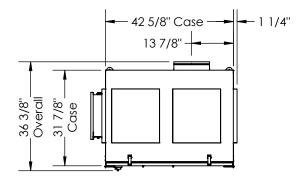

NOTE

1. UNLESS OTHERWISE SPECIFIED, DIMENSIONS ARE ROUNDED TO THE NEAREST EIGHTH OF AN INCH.

2. SPECIFICATIONS MAY BE SUBJECT TO CHANGE WITHOUT NOTICE.

3. MIN. DUCT CLEARANCE FROM DAMPER BLADE WHEN FULLY OPENED TO BE 2". SMACNA RULES APPLY.

4. UNITS WITH BYPASS WILL REQUIRE ADDITIONAL SPACE FOR THE CONNECTION OF THE BYPASS DUCT (BY OTHERS).

5. FOR INSTALLATION DETAILS, REFER TO I&O MANUAL SUPPLEMENT FOR BYPASS.

Model: HE1.5XINH [Bypass] Drawing Type: Unit Dimension Version: MAY18