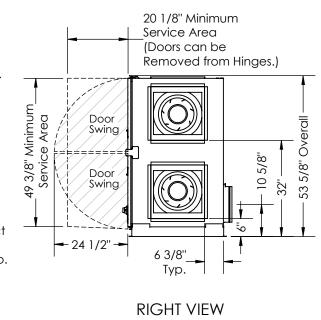

NOTE

1. UNLESS OTHERWISE SPECIFIED, DIMENSIONS ARE ROUNDED TO THE NEAREST EIGHTH OF AN INCH.

2. SPECIFICATIONS MAY BE SUBJECT TO CHANGE WITHOUT NOTICE.

3. MIN. DUCT CLEARANCE FROM DAMPER BLADE WHEN FULLY OPENED TO BE 2". SMACNA RULES APPLY.

4. UNITS WITH BYPASS WILL REQUIRE ADDITIONAL SPACE FOR THE CONNECTION OF THE BYPASS DUCT (BY OTHERS).

5. FOR INSTALLATION DETAILS, REFER TO I&O MANUAL SUPPLEMENT FOR BYPASS.

Model: HE1.5XINH [Bypass] Drawing Type: Unit Dimension Version: MAY18