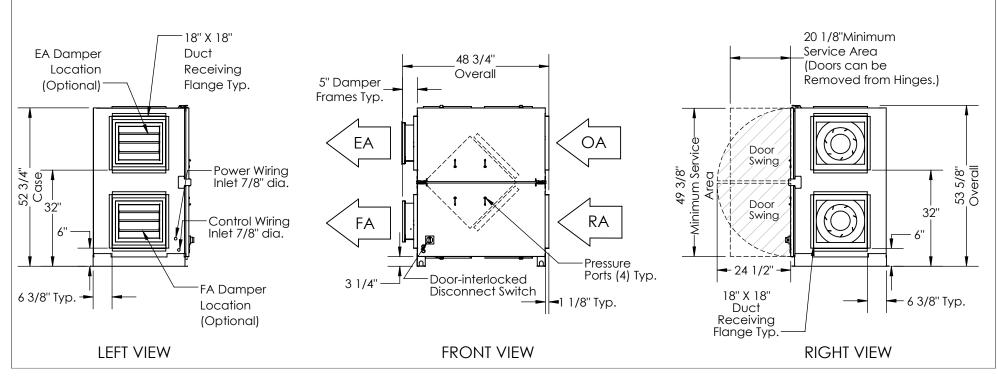

## NOTE

1. UNLESS OTHERWISE SPECIFIED, DIMENSIONS ARE ROUNDED TO THE NEAREST EIGHTH OF AN INCH.

2. SPECIFICATIONS MAY BE SUBJECT TO CHANGE WITHOUT NOTICE.

3. MIN. DUCT CLEARANCE FROM DAMPER BLADE WHEN FULLY OPENED TO BE 2". SMACNA RULES APPLY.