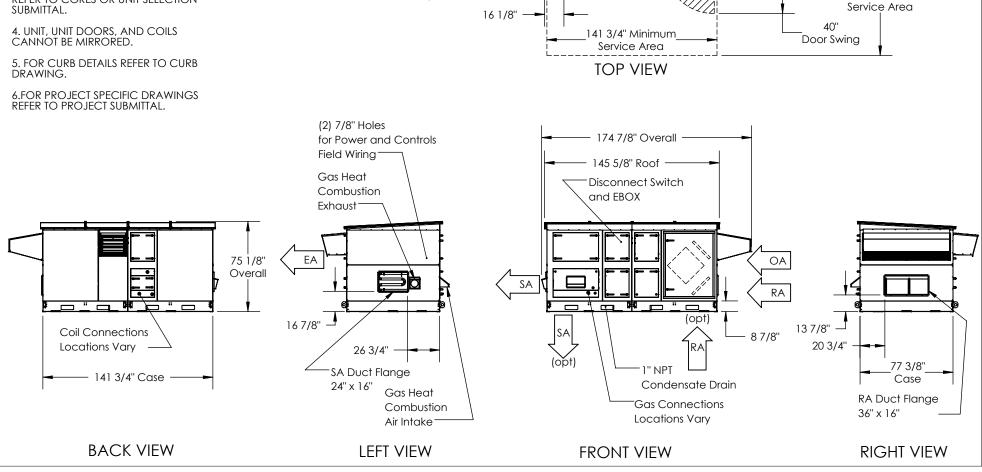

**ABBREVIATIONS** EA: Exhaust Air to outside OA: Outside Air intake RA: Room Air to be exhausted SA: Supply Air to inside

INSTALLATION ORIENTATION Unit must be installed in orientation shown.

1. UNLESS OTHERWISE SPECIFIED, DIMENSIONS ARE ROUNDED TO THE NEAREST EIGHTH OF AN INCH.

- 2. SPECIFICATIONS MAY BE SUBJECT TO CHANGE WITHOUT NOTICE.
- 3. FOR PIPE CONNECTION DETAILS REFER TO CORES OR UNIT SELECTION SUBMITTAL.

96" Minimum

Service Area

81 1/2"

Roof

40 7/8"

106 1/8"

Overall

24" x 16"-

SA (Floor; Optional)

Model: DN-3JRT ERV+COIL+HEAT 1" Drawing Type: Unit Dimension Version: NOV18

Coil Options: DX, CW, HGRH Heat Options: HW, Electric, Gas, Steam

36" Minimum

Service Area

RA (Floor; Optional)

75" Minimum

36" x 16"

40 7/8"

15 7/8"