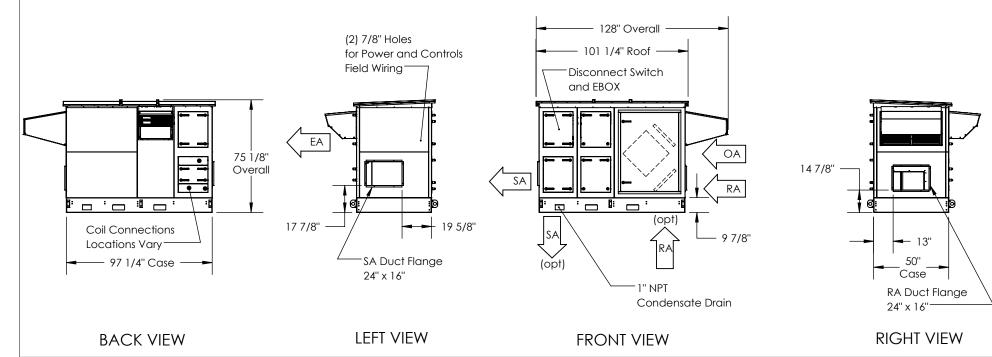

**ABBREVIATIONS** EA: Exhaust Air to outside OA: Outside Air intake RA: Room Air to be exhausted SA: Supply Air to inside

INSTALLATION ORIENTATION Unit must be installed in orientation shown.

NOTE 1. UNLESS OTHERWISE SPECIFIED, DIMENSIONS ARE ROUNDED TO THE NEAREST EIGHTH OF AN INCH.

Model: DN-2JRT ERV+COIL 2" Drawing Type: Unit Dimension Version: DEC18

Coil Options: DX, CW, HP, HGRH, HW, Steam