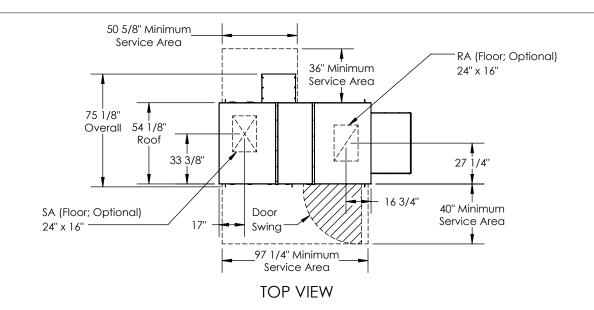

**ABBREVIATIONS** EA: Exhaust Air to outside OA: Outside Air intake RA: Room Air to be exhausted SA: Supply Air to inside

INSTALLATION ORIENTATION Unit must be installed in orientation shown.

NOTE 1. UNLESS OTHERWISE SPECIFIED, DIMENSIONS ARE ROUNDED TO THE NEAREST EIGHTH OF AN INCH.

Model: DN-2JRT ERV+COIL 2" Drawing Type: Unit Dimension Version: DEC18

Coil Options: DX, CW, HP, HGRH, HW, Steam