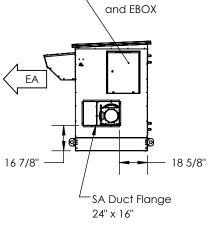

**ABBREVIATIONS** EA: Exhaust Air to outside OA: Outside Air intake RA: Room Air to be exhausted SA: Supply Air to inside

INSTALLATION ORIENTATION Unit must be installed in orientation shown.

NOTE 1. UNLESS OTHERWISE SPECIFIED, DIMENSIONS ARE ROUNDED TO THE NEAREST EIGHTH OF AN INCH.

**LEFT VIEW** FRONT VIEW

**RIGHT VIEW** 

24" x 16"

Model: DN-2JRT ERV 1"

Drawing Type: Unit Dimension Version: DEC18

**BACK VIEW** 

**ERV Only** No Coils, No Heat