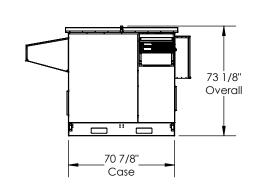

**LEFT VIEW** FRONT VIEW

**RIGHT VIEW** 

24" x 16"

Model: DN-2JRT ERV 1"

Drawing Type: Unit Dimension Version: DEC18

**BACK VIEW** 

**ERV Only** No Coils, No Heat