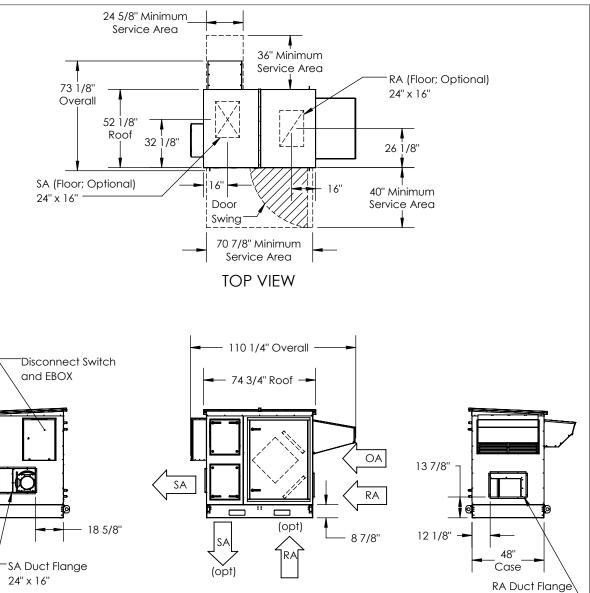

**ABBREVIATIONS** EA: Exhaust Air to outside OA: Outside Air intake RA: Room Air to be exhausted SA: Supply Air to inside

INSTALLATION ORIENTATION Unit must be installed in orientation shown.

NOTE 1. UNLESS OTHERWISE SPECIFIED, DIMENSIONS ARE ROUNDED TO THE NEAREST EIGHTH OF AN INCH.

- 2. SPECIFICATIONS MAY BE SUBJECT TO CHANGE WITHOUT NOTICE.
- 3. UNIT AND UNIT DOORS CANNOT BE MIRRORED.
- 4. FOR CURB DETAILS REFER TO CURB DRAWING.
- 5. FOR PROJECT SPECIFIC DRAWINGS REFER TO PROJECT SUBMITTAL.

**LEFT VIEW** FRONT VIEW

**RIGHT VIEW** 

24" x 16"

Model: DN-2JRT ERV 1"

Drawing Type: Unit Dimension Version: DEC18

**BACK VIEW** 

**ERV Only** No Coils, No Heat