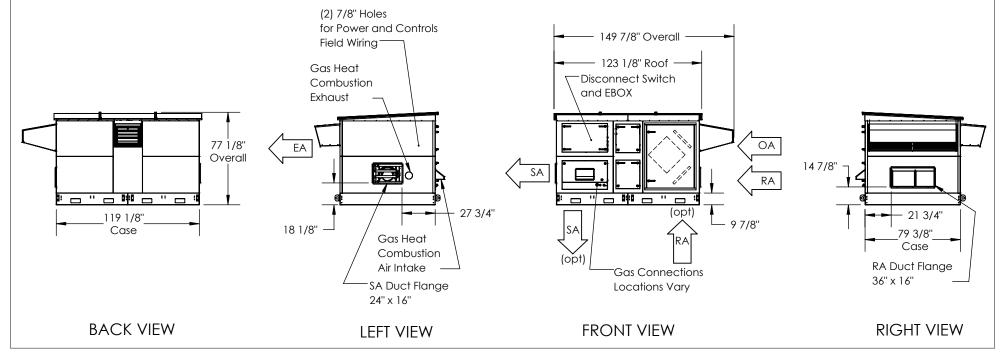

**ABBREVIATIONS** EA: Exhaust Air to outside OA: Outside Air intake RA: Room Air to be exhausted SA: Supply Air to inside

INSTALLATION ORIENTATION Unit must be installed in orientation shown.

NOTE 1. UNLESS OTHERWISE SPECIFIED, DIMENSIONS ARE ROUNDED TO THE NEAREST EIGHTH OF AN INCH.

Model: DN-3JRT ERV+HEAT 2" Drawing Type: Unit Dimension Version: DEC18

Heat Options: Electric, Gas