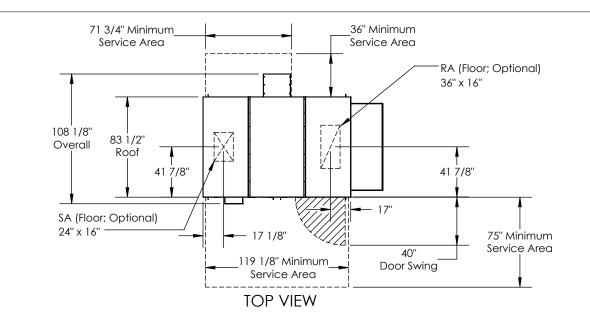

**ABBREVIATIONS** EA: Exhaust Air to outside OA: Outside Air intake RA: Room Air to be exhausted SA: Supply Air to inside

INSTALLATION ORIENTATION Unit must be installed in orientation shown.

NOTE 1. UNLESS OTHERWISE SPECIFIED, DIMENSIONS ARE ROUNDED TO THE NEAREST EIGHTH OF AN INCH.

Model: DN-3JRT ERV+HEAT 2" Drawing Type: Unit Dimension Version: DEC18

Heat Options: Electric, Gas