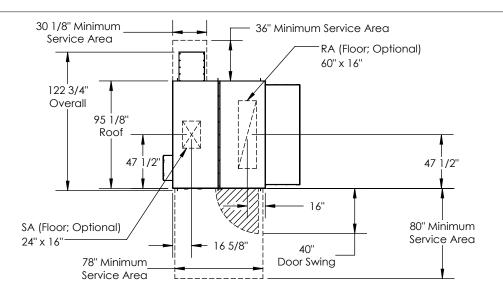

**ABBREVIATIONS** 

EA: Exhaust Air to outside OA: Outside Air intake

RA: Room Air to be exhausted

SA: Supply Air to inside

INSTALLATION ORIENTATION Unit must be installed in orientation shown.

NOTE

1. UNLESS OTHERWISE SPECIFIED, DIMENSIONS ARE ROUNDED TO THE NEAREST EIGHTH OF AN INCH.

- 2. SPECIFICATIONS MAY BE SUBJECT TO CHANGE WITHOUT NOTICE.
- 3. UNIT AND UNIT DOORS CANNOT BE MIRRORED.
- 4. FOR CURB DETAILS REFER TO CURB DRAWING.
- 5. FOR PROJECT SPECIFIC DRAWINGS REFER TO PROJECT SUBMITTAL.

**TOP VIFW** 

Model: DN-5JRT ERV 1"

Drawing Type: Unit Dimension Version: DEC18

**ERV Only** No Coils, No Heat