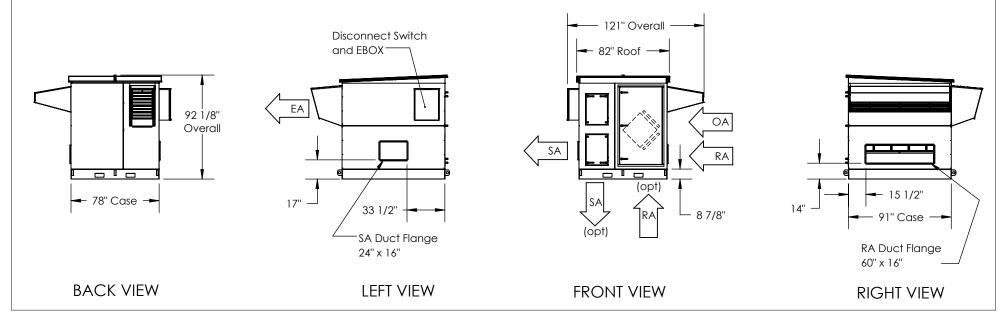

**ABBREVIATIONS** 

EA: Exhaust Air to outside OA: Outside Air intake

RA: Room Air to be exhausted

SA: Supply Air to inside

INSTALLATION ORIENTATION Unit must be installed in orientation shown.

NOTE

1. UNLESS OTHERWISE SPECIFIED, DIMENSIONS ARE ROUNDED TO THE NEAREST EIGHTH OF AN INCH.

- 2. SPECIFICATIONS MAY BE SUBJECT TO CHANGE WITHOUT NOTICE.
- 3. UNIT AND UNIT DOORS CANNOT BE MIRRORED.
- 4. FOR CURB DETAILS REFER TO CURB DRAWING.
- 5. FOR PROJECT SPECIFIC DRAWINGS REFER TO PROJECT SUBMITTAL.

**TOP VIFW** 

Model: DN-5JRT ERV 1"

Drawing Type: Unit Dimension Version: DEC18

**ERV Only** No Coils, No Heat