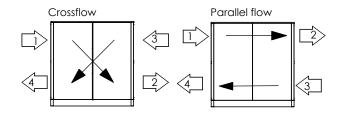

# **AIRFLOW ORIENTATIONS** (SIDE VIEW)

### Performance:

Crossflow airflow orientations have best thermal performance compared to parallel flow airflow. See IOM for details.

- 1 = OA: Outside Air intake
- 2 = SA: Supply Air to inside
- 3 = RA: Room Air to be exhausted
- 4 = EA: Exhaust Air to outside

## **INSTALLATION ORIENTATION**

Unit must be installed in orientation shown.