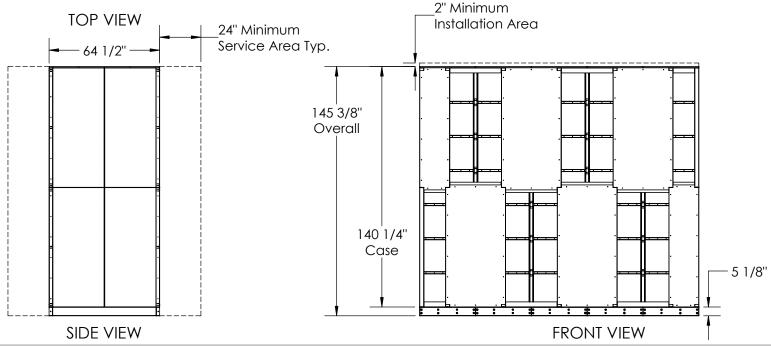

# 162 7/8"

### NOTE:

1. UNLESS OTHERWISE SPECIFIED, DIMENSIONS ARE ROUNDED TO THE NEAREST EIGHTH OF AN INCH.

- 2. SPECIFICATIONS MAY BE SUBJECT TO CHANGE WITHOUT NOTICE.
- 3. FILTERS REQUIRED ON UPSTREAM SIDE OF CORES.
- 4. UNIT WILL SHIP DISASSEMBLED AND REQUIRES ON-SITE ASSEMBLY.
- 5. DUCT WORK SUPPLIED BY OTHERS.
- 6. RA/EA AIRSTREAM CAN BE SWITCHED TO OA/SA AIRSTREAM. EACH AIRSTREAM IS REVERSIBLE.

Model: SA7H5W

Drawing Type: Unit Dimension Version: SEP21